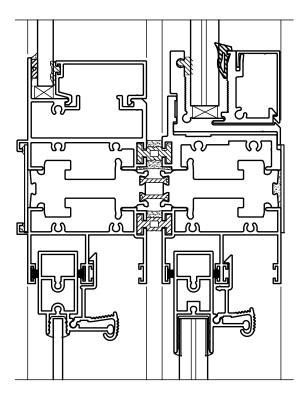

COPYRIGHT (C)

st. cloud window

390 Industrial Blvd Sauk Rapids, MN 56379 Ph:(800) 383-9311 Fax:(320) 255-1513 www.stcloudwindow.com

920i SERIES VERTICAL SLIDING (IMPACT)

SCALE: 6"=1'-0"

COPYRIGHT ©

st. cloud window