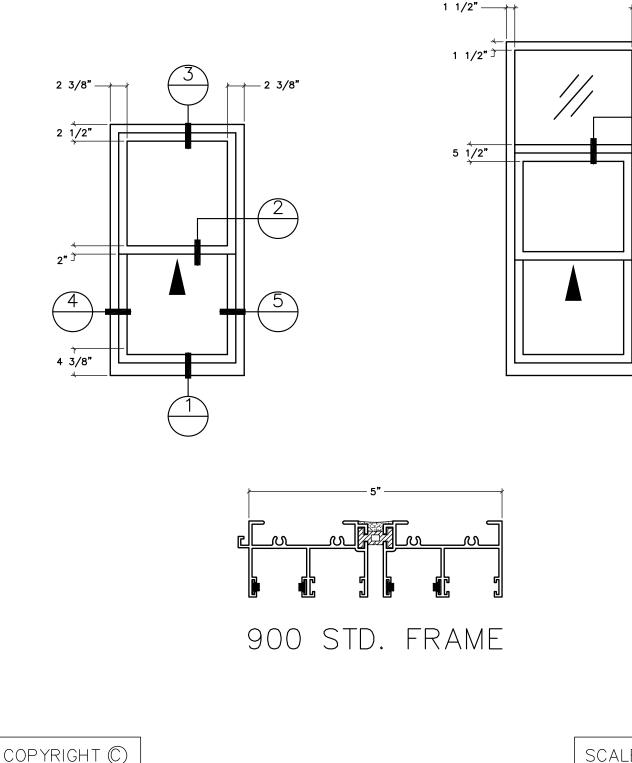

390 Industrial Blvd Sauk Rapids, MN 56379 Ph:(800) 383-9311 Fax:(320) 255-1513 www.stcloudwindow.com

-1 1/2"

6

SCALE: 6"=1'-0"

st. cloud window

390 Industrial Blvd Sauk Rapids, MN 56379 Ph:(800) 383-9311 Fax:(320) 255-1513 www.stcloudwindow.com