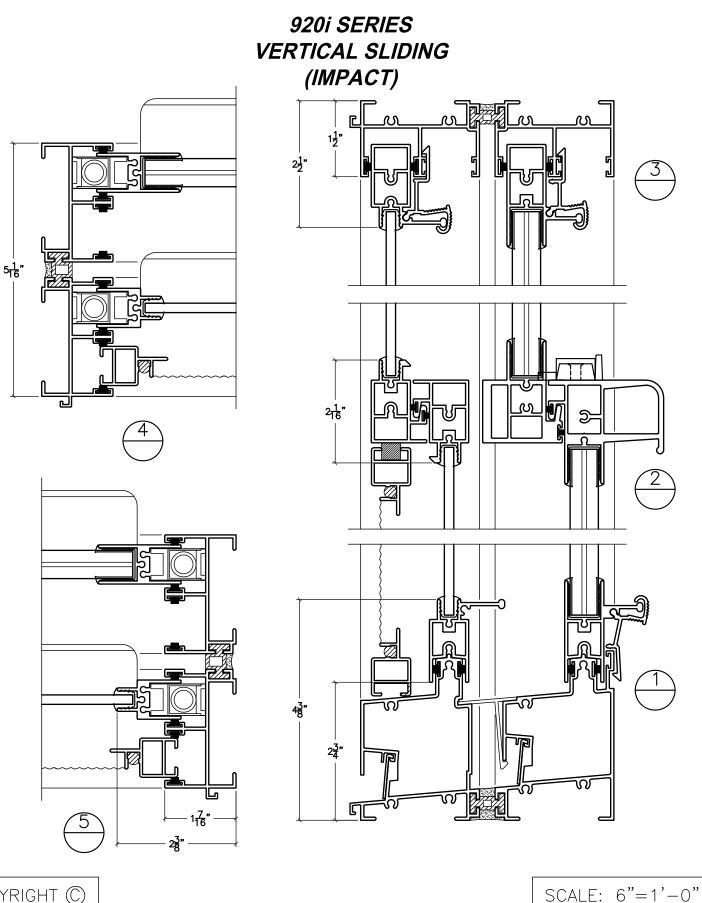

COPYRIGHT (C)

st. cloud window

390 Industrial Blvd Sauk Rapids, MN 56379 Ph:(800) 383-9311 Fax:(320) 255-1513 www.stcloudwindow.com

920i SERIES VERTICAL SLIDING (IMPACT)

SCALE: 6"=1'-0"

COPYRIGHT ©

st. cloud window