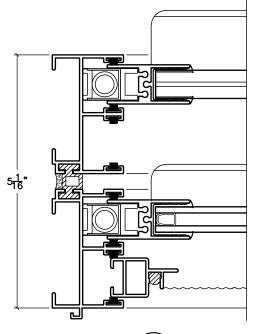

390 Industrial Blvd Sauk Rapids, MN 56379 Ph:(800) 383-9311 Fax:(320) 255-1513 www.stcloudwindow.com

-1 1/2"

6

SCALE: 6"=1'-0"

st. cloud window

390 Industrial Blvd Sauk Rapids, MN 56379 Ph:(800) 383-9311 Fax:(320) 255-1513 www.stcloudwindow.com