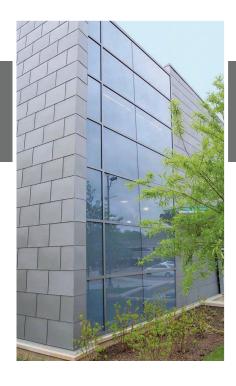

#### **Curtain Wall**

Our acoustic curtain wall systems are designed for larger fenestrations with greater spans. More than just a "bolt-on" adaptor to standard curtain walls, this system is designed expressly to provide both superior sound attenuation and exceptional thermal performance. Features include integral stacking mullions systems, custom color and dual finishes, myriad glazing options and distinctive aesthetics to complement the unique design of your project.